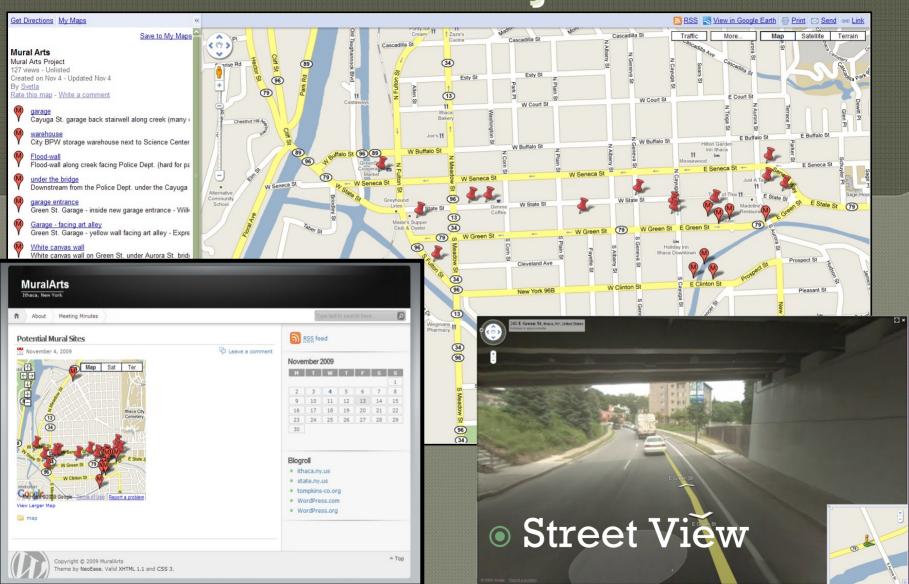

er Centers | 8:30-1:30 | 343  |        | Asbury        | Rd     |       | 343 Asbury Rd        |
| 31 Franziska Racker Centers | 8:30-1:30 | 324  |        | Stevens       | Rd     |       | 324 Stevens Rd       |
| 32 Franziska Racker Centers | 8:30-1:30 | 19   |        | Logans        | Run    |       | 19 Logans Run        |
| 33 Franziska Racker Centers | 8:30-1:30 | 216  |        | Virgil        | Rd     |       | 216 Virgil Rd        |
| 34 Franziska Racker Centers | 8:30-1:30 | 11   |        | Evergreen     | St     | 13053 | 11 Evergreen St      |

Special Needs Children Transportation Project

#### Geocoding Address Data



ArcMap - ArcInfo - Interactive Rematch

#### Same Map Different Years





#### Natural Gas Drilling





Town Of Danby Gas Leases

### Mural Arts Project MAP



www.pacforithaca.wordpress.com

# If Something Is Happening Then Somewhere There Is A Map For It

Questions?