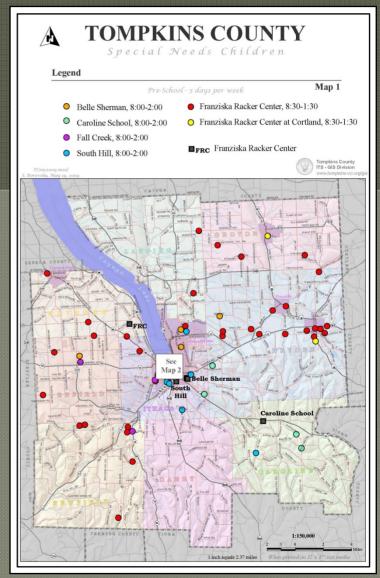

#### Special Needs Children Transportation Project

Special Needs Children Transportation Project

#### Same Map Different Years