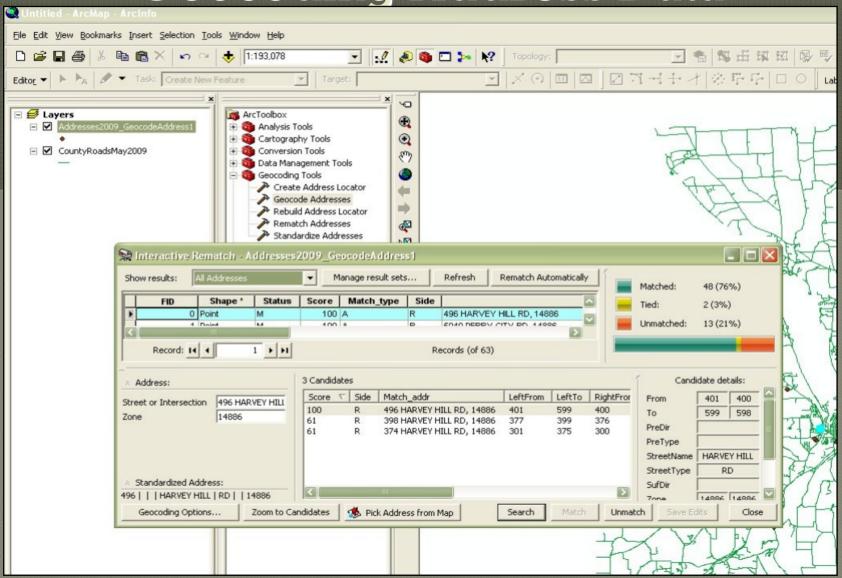

| 153 Main St          |
| 29 Franziska Racker Centers | 8:30-1:30 | 87   |        | Bell          | La     |       | 87 Bell La           |
| 30 Franziska Racker Centers | 8:30-1:30 | 343  |        | Asbury        | Rd     |       | 343 Asbury Rd        |
| 31 Franziska Racker Centers | 8:30-1:30 | 324  |        | Stevens       | Rd     |       | 324 Stevens Rd       |
| 32 Franziska Racker Centers | 8:30-1:30 | 19   |        | Logans        | Run    |       | 19 Logans Run        |
| 33 Franziska Racker Centers | 8:30-1:30 | 216  |        | Virgil        | Rd     |       | 216 Virgil Rd        |
| 34 Franziska Racker Centers | 8:30-1:30 | 11   |        | Evergreen     | St     | 13053 | 11 Evergreen St      |

Special Needs Children Transportation Project

#### Geocoding Address Data



ArcMap - ArcInfo - Interactive Rematch

#### Same Map Different Years





#### Natural Gas Drilling





Town Of Danby Gas Leases

### Mural Arts Project MAP



www.pacforithaca.wordpress.com

# If Something Is Happening Then Somewhere There Is A Map For It

Questions?