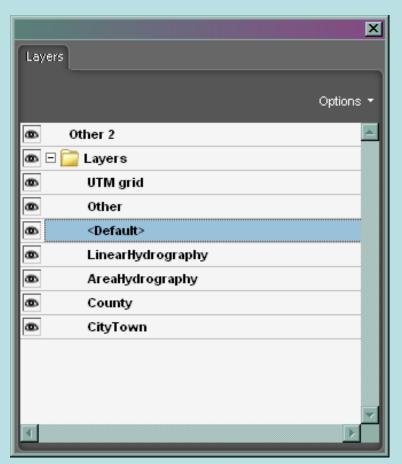

|
|                                       |                                                                                                                 |
|                                       |                                                                                                                 |
|                                       |                                                                                                                 |
|                                       |                                                                                                                 |





## **Vector Data**



















# Layers with Attributes

# **Layers Only**







## **Data Layers**









# **Map Elements**









# **Data Frame Title**







# PDF Layers can be renamed









#### **Vectorized Patterned Fill**









# **Raster Layer**





















### THANKS

#### Diane Ayers, Data Manager New York State AGRICULTURAL DISTRICTS MAPPING PROGRAM