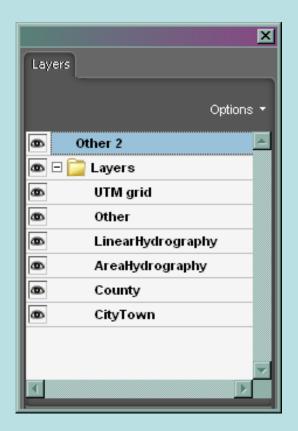

|
|                                       |                                                                                                                 |
|                                       |                                                                                                                 |
|                                       |                                                                                                                 |
|                                       |                                                                                                                 |





## **Vector Data**



















# Layers with Attributes

# **Layers Only**







## **Data Layers**









# **Map Elements**









# **Data Frame Title**







# PDF Layers can be renamed









#### **Vectorized Patterned Fill**









# **Raster Layer**





















### THANKS

#### Diane Ayers, Data Manager New York State AGRICULTURAL DISTRICTS MAPPING PROGRAM