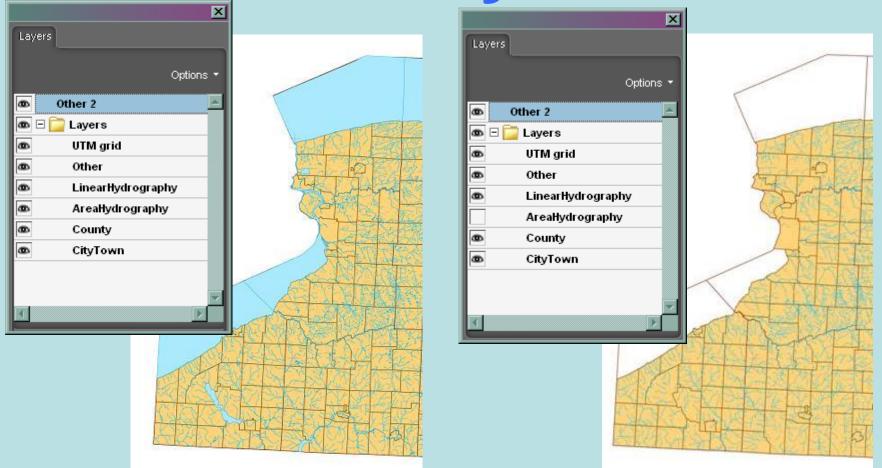

|
|                                       |                                                                                                                 |
|                                       |                                                                                                                 |
|                                       |                                                                                                                 |
|                                       |                                                                                                                 |





## **Vector Data**



















# Layers with Attributes

# **Layers Only**







## **Data Layers**









# **Map Elements**









# **Data Frame Title**







# PDF Layers can be renamed









#### **Vectorized Patterned Fill**









# **Raster Layer**





















### THANKS

#### Diane Ayers, Data Manager New York State AGRICULTURAL DISTRICTS MAPPING PROGRAM