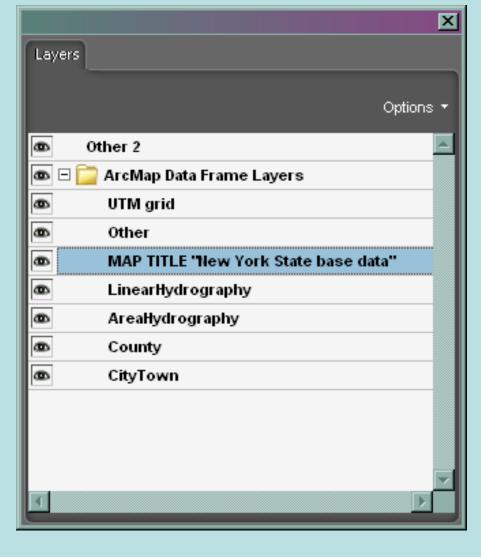

|                                                                                                                 |
|                                       |                                                                                                                 |
|                                       |                                                                                                                 |
|                                       |                                                                                                                 |





## **Vector Data**



















# Layers with Attributes

# **Layers Only**







## **Data Layers**









# **Map Elements**









# **Data Frame Title**







# PDF Layers can be renamed









#### **Vectorized Patterned Fill**









# **Raster Layer**





















### THANKS

#### Diane Ayers, Data Manager New York State AGRICULTURAL DISTRICTS MAPPING PROGRAM