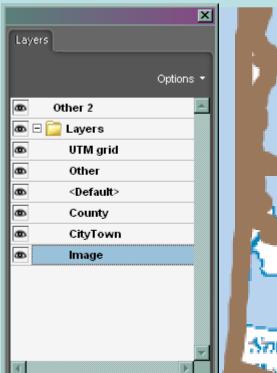

|
|                                       |                                                                                                                 |
|                                       |                                                                                                                 |
|                                       |                                                                                                                 |





## **Vector Data**



















# Layers with Attributes

# **Layers Only**







## **Data Layers**









# **Map Elements**









# **Data Frame Title**







# PDF Layers can be renamed









#### **Vectorized Patterned Fill**









# **Raster Layer**





















### THANKS

#### Diane Ayers, Data Manager New York State AGRICULTURAL DISTRICTS MAPPING PROGRAM