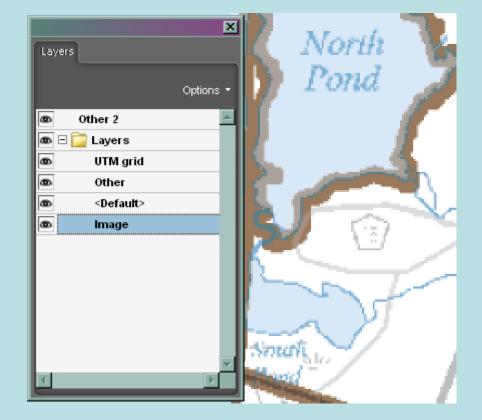

|
|                                       |                                                                                                                 |
|                                       |                                                                                                                 |
|                                       |                                                                                                                 |





## **Vector Data**



















# Layers with Attributes

# **Layers Only**







## **Data Layers**









# **Map Elements**









# **Data Frame Title**







# PDF Layers can be renamed









#### **Vectorized Patterned Fill**









# **Raster Layer**





















### THANKS

#### Diane Ayers, Data Manager New York State AGRICULTURAL DISTRICTS MAPPING PROGRAM