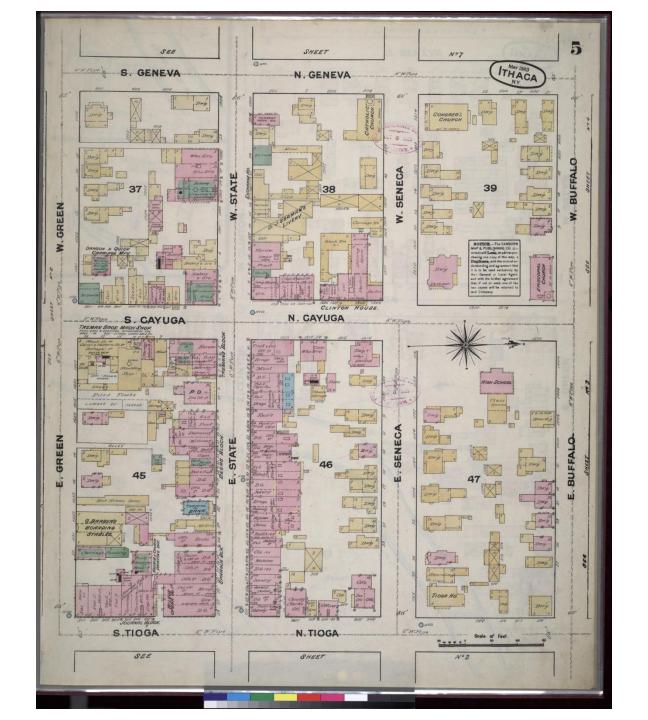

#### WHY ARE THEY VALUABLE NOW?

- LARGE SCALE (1"=50")
   CAPTURED DETAILED BUILDING
   FOOTPRINTS
- ANNOTATIONS ADDED MORE INFORMATION
- THEIR STANDARDIZED
  SYMBOLOGY AND PRODUCTION
  VALUES—INCLUDING COLORCODING FOR BUILDING
  MATERIALS—MAKES THEM
  EASY TO USE.
- THEY CAPTURE A SNAPSHOT OF EACH CITY AND TOWN EVERY TEN YEARS FROM 1880-1920