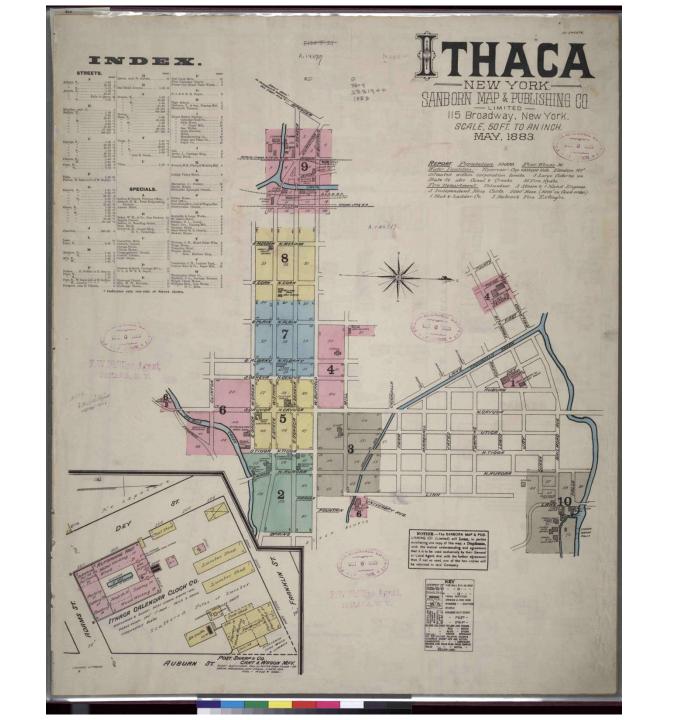

#### WHAT ARE SANBORN MAPS?

- FIRE INSURANCE MAPS DEVELOPED IN THE LATE 19<sup>TH</sup>
   CENTURY FOR THE INSURANCE INDUSTRY.
- MAPPING PROCEDURES DEVELOPED BY PERRIS AND D.L.
   SANBORN WHOSE COMPANY REMAINED THE MOST
   IMPORTANT INSURANCE MAPPING COMPANY, ALTHOUGH
   THERE WERE OTHERS.
- GAVE POLICY WRITERS A THOROUGH UNDERSTANDING OF THE BUILT ENVIRONMENT AND THE ATTENDANT RISKS.
- COMPLETED FOR OVER 12,000 CITIES AND TOWNS IN THE US-OVER 700,000 SHEETS.
- UPDATED EVERY 6-10 YEARS

#### WHY ARE THEY VALUABLE NOW?

- LARGE SCALE (1"=50")
   CAPTURED DETAILED BUILDING
   FOOTPRINTS
- ANNOTATIONS ADDED MORE INFORMATION
- THEIR STANDARDIZED
  SYMBOLOGY AND PRODUCTION
  VALUES—INCLUDING COLORCODING FOR BUILDING
  MATERIALS—MAKES THEM
  EASY TO USE.
- THEY CAPTURE A SNAPSHOT OF EACH CITY AND TOWN EVERY TEN YEARS FROM 1880-1920