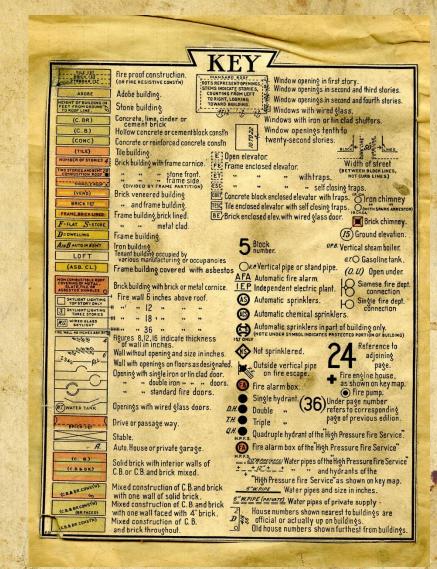

#### WHY ARE THEY VALUABLE NOW?

- LARGE SCALE (1"=50")
   CAPTURED DETAILED BUILDING
   FOOTPRINTS
- ANNOTATIONS ADDED MORE INFORMATION
- THEIR STANDARDIZED
  SYMBOLOGY AND PRODUCTION
  VALUES—INCLUDING COLORCODING FOR BUILDING
  MATERIALS—MAKES THEM
  EASY TO USE.
- THEY CAPTURE A SNAPSHOT OF EACH CITY AND TOWN EVERY TEN YEARS FROM 1880-1920