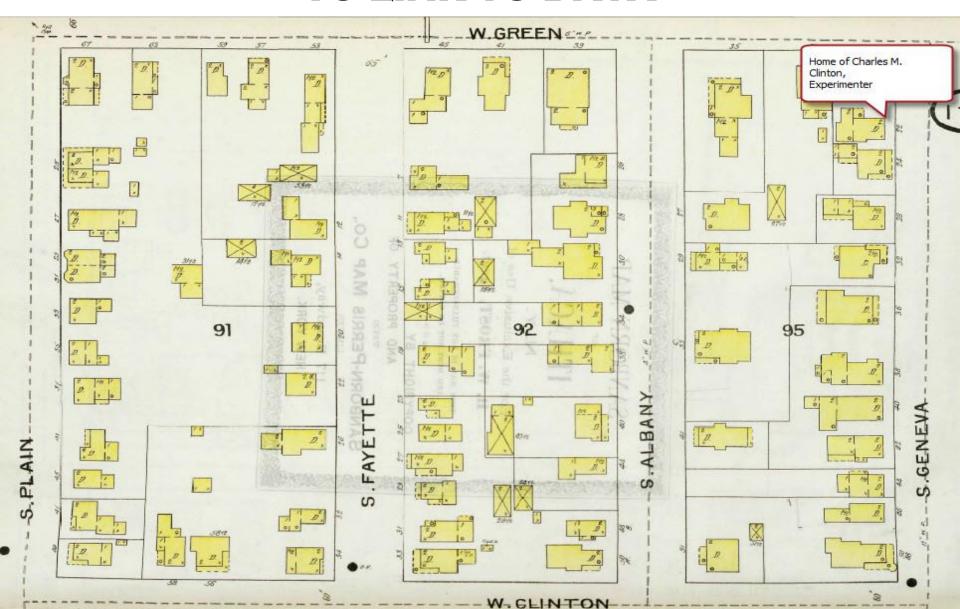

h 22 S Geneva Clinton DeWitt, finisher, h 140 N Aurora Clinton Edward, wood finisher, h 139 N Aurora 0 BOOK @ COMMERCIAL PRINTING & NORTON'S.

## CS 5 1 50 SOFTWARE ENGINEERING TO THE RESCUE!

#### **DEVELOP A DATA ENTRY MODULE FOR:**

TRANSCRIBING CENSUS AND DIRECTORY DATA ENTERING BUILDING INFORMATION

#### **DEVELOP AN ADMINISTRATIVE MODULE FOR:**

VOLUNTEER CHECK IN / CHECK OUT OF IMAGES
VOLUNTEER SUBMISSION AND EDITORIAL CONTROL

#### **DEVELOP A DATABASE STRUCTURE TO:**

ALLOW QUERIES FROM THE MAP
ALLOW QUERIES FROM A SEARCH INTERFACE

# THIS WILL ALLOW US TO CREATE A WEB OF DATA

- THAT WILL ADD VALUE TO THE MAP
- ADD VALUE TO THE DATA
- ALLOW A NEW APPROACH TO LOCAL HISTORY
- ENGAGE THE PUBLIC IN DEVELOPING A POWERFUL HISTORICAL RESOURCE

## CLICK ON THE BUILDING TO LINK TO DATA



### CENSUS RECORDS TRANSCRIBED AND REFORMATTED

|   | Α      | В            | С           | D         | E          | F           | G    | Н   | i i       | J        | K             | L   | M            | N            | 0           | Р           |
|---|--------|--------------|-------------|-----------|------------|-------------|------|-----|-----------|----------|---------------|-----|--------------|--------------|-------------|-------------|
| 1 | Census | Location     | Building ID | Last Name | First Name | Personal ID | Race | Sex | DoB Month | DoB Year | Age at Census | PoB | Father's PoB | Mother's PoB | Citizenship | Occupation  |
| 2 | 1900   | 206 S Geneva | 2314        | Clinton   | Charles M  | 34          | 1 w  | m   | Jan       | 1834     | 66            | NY  | CT